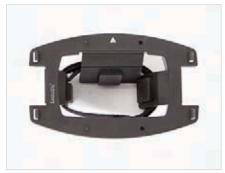

# Specifications

| Strobo Accessories                      | Code      |
|-----------------------------------------|-----------|
| Barn Doors for Strobo                   | LL LS2620 |
| Honeycomb Set 3/8" (9mm) and 1/4" (6mm) | LL LS2602 |
| Gel Holder Set (x2)                     | LL LS2603 |
| Gel Set*                                | LL LS2604 |
| Strobo Ezybox Hotshoe Plate Adaptor     | LL LS2611 |
| Strobo Direct to Flashgun Bracket       | LL LS2601 |
| Ezybox Hotshoe Plate                    | LL LS2414 |

LL LS2602

LL LS2603

Strobo Direct to Flashgun Bracket LL LS2601