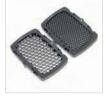

# Specifications

| Strobo Accessories                      | Code      |
|-----------------------------------------|-----------|
| Barn Doors for Strobo                   | LL LS2620 |
| Honeycomb Set 3/8" (9mm) and 1/4" (6mm) | LL LS2602 |
| Gel Holder Set (x2)                     | LL LS2603 |
| Gel Set*                                | LL LS2604 |
| Strobo Ezybox Hotshoe Plate Adaptor     | LL LS2611 |
| Strobo Direct to Flashgun Bracket       | LL LS2601 |
| Ezybox Hotshoe Plate                    | LL LS2414 |