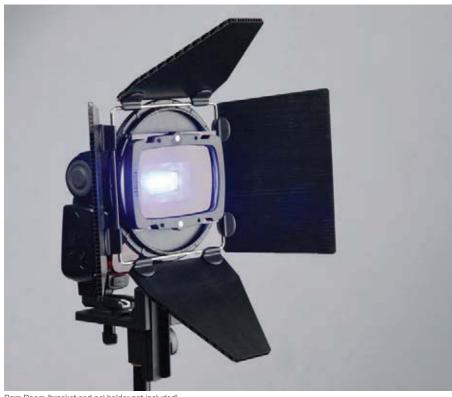

# Strobo Accessories

Barn Doors (bracket and gel holder not included)

LL LS2604 Gel Set

# Specifications

| Strobo Accessories                      | Code      |
|-----------------------------------------|-----------|
| Barn Doors for Strobo                   | LL LS2620 |
| Honeycomb Set 3/8" (9mm) and 1/4" (6mm) | LL LS2602 |
| Gel Holder Set (x2)                     | LL LS2603 |
| Gel Set*                                | LL LS2604 |
| Strobo Ezybox Hotshoe Plate Adaptor     | LL LS2611 |
| Strobo Direct to Flashgun Bracket       | LL LS2601 |
| Ezybox Hotshoe Plate                    | LL LS2414 |