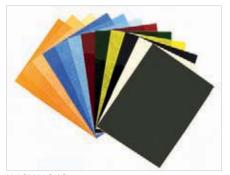

#### \*Gel Set Contents:

- 1x Set of 3 Warming Gels Full, 1/2 and 1/4 CTO
- 1x Set of 3 Cooling Gels Full,  $^{1\!/_{\!2}}$  and  $^{1\!/_{\!4}}$  CTB
- 1x Set of 4 Coloured Gels Red, Yellow, Blue & Green 1x Neutral Density 0.6 2 Stop Gel
- 1x Frosted 1 Stop Diffuser Gel