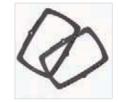

# Specifications

| Strobo Accessories                      | Code      |
|-----------------------------------------|-----------|
| Barn Doors for Strobo                   | LL LS2620 |
| Honeycomb Set 3/8" (9mm) and 1/4" (6mm) | LL LS2602 |
| Gel Holder Set (x2)                     | LL LS2603 |
| Gel Set*                                | LL LS2604 |
| Strobo Ezybox Hotshoe Plate Adaptor     | LL LS2611 |
| Strobo Direct to Flashgun Bracket       | LL LS2601 |
| Ezybox Hotshoe Plate                    | LL LS2414 |

LL LS2602

LL LS2603

Strobo Direct to Flashgun Bracket LL LS2601